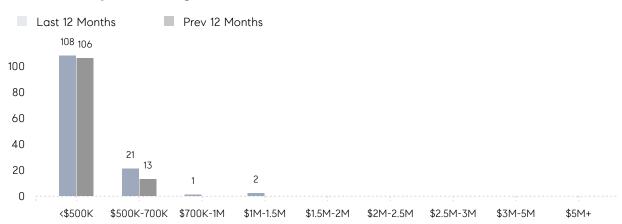

RICE  # OF CONTRACTS  AVERAGE SOLD PRICE  # OF CONTRACTS | AVERAGE DOM 34 % OF ASKING PRICE 101% AVERAGE SOLD PRICE \$456,800 # OF CONTRACTS 8 NEW LISTINGS 2 AVERAGE DOM 34 % OF ASKING PRICE 101% AVERAGE SOLD PRICE \$456,800 # OF CONTRACTS 7 NEW LISTINGS 2 AVERAGE DOM - % OF ASKING PRICE - AVERAGE SOLD PRICE - # OF CONTRACTS 1 | AVERAGE DOM 34 25 % OF ASKING PRICE 101% 106% AVERAGE SOLD PRICE \$456,800 \$351,938 # OF CONTRACTS 8 12 NEW LISTINGS 2 8  AVERAGE DOM 34 24 % OF ASKING PRICE 101% 108% AVERAGE SOLD PRICE \$456,800 \$396,167 # OF CONTRACTS 7 8 NEW LISTINGS 2 7  AVERAGE DOM - 28 % OF ASKING PRICE - 100% AVERAGE SOLD PRICE - \$219,250 # OF CONTRACTS 1 4 |

# Compass New Jersey Market Report

### Ridgefield Park

DECEMBER 2021

#### Monthly Inventory



#### Contracts By Price Range



#### Listings By Price Range



# COMPASS



Compass makes no representations or warranties, express or implied, with respect to future market conditions or prices of residential product at the time the subject property or any competitive property is complete and ready for occupancy or with respect to any report, study, finding, recommendation or other information provided by Compass herein. Moreover, no warranty, express or implied, is made or should be assumed regarding the accuracy, adequacy, completeness, legality, reliability, merchantability or fitness for a particular purpose of any information, in part or whole, contained herein. All material is presented with the understanding that Compass shall not be deemed to provide legal, accounting or other professional services. This is n