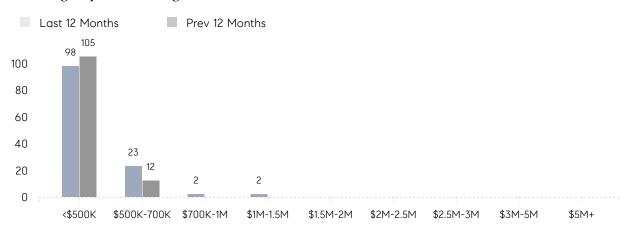

LD PRICE  # OF CONTRACTS | AVERAGE DOM 34 % OF ASKING PRICE 101% AVERAGE SOLD PRICE \$456,800 # OF CONTRACTS 8 NEW LISTINGS 2 AVERAGE DOM 34 % OF ASKING PRICE 101% AVERAGE SOLD PRICE \$456,800 # OF CONTRACTS 7 NEW LISTINGS 2 AVERAGE DOM - % OF ASKING PRICE - AVERAGE SOLD PRICE - # OF CONTRACTS 1 | AVERAGE DOM 34 25 % OF ASKING PRICE 101% 106% AVERAGE SOLD PRICE \$456,800 \$351,938 # OF CONTRACTS 8 12 NEW LISTINGS 2 8  AVERAGE DOM 34 24 % OF ASKING PRICE 101% 108% AVERAGE SOLD PRICE \$456,800 \$396,167 # OF CONTRACTS 7 8 NEW LISTINGS 2 7  AVERAGE DOM - 28 % OF ASKING PRICE - 100% AVERAGE SOLD PRICE - \$219,250 # OF CONTRACTS 1 4 |

# Compass New Jersey Market Report

### Ridgefield Park

DECEMBER 2021

#### Monthly Inventory



#### Contracts By Price Range



#### Listings By Price Range



# COMPASS



Compass makes no representations or warranties, express or implied, with respect to future market conditions or prices of residential product at the time the subject property or any competitive property is complete and ready for occupancy or with respect to any report, study, finding, recommendation or other information provided by Compass herein. Moreover, no warranty, express or implied, is made or should be assumed regarding the accuracy, adequacy, completeness, legality, reliability, merchantability or fitness for a particular purpose of any information, in part or whole, contained herein. All material is presented with the understanding that Compass shall not be deemed to provide legal, accounting or other professional services. This is not intended to solicit the purch