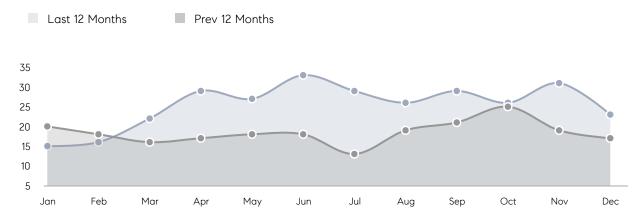

PRICE  AVERAGE DOM  % OF ASKING PRICE  # OF CONTRACTS  AVERAGE SOLD PRICE  # OF CONTRACTS | AVERAGE DOM 34 % OF ASKING PRICE 101% AVERAGE SOLD PRICE \$456,800 # OF CONTRACTS 8 NEW LISTINGS 2 AVERAGE DOM 34 % OF ASKING PRICE 101% AVERAGE SOLD PRICE \$456,800 # OF CONTRACTS 7 NEW LISTINGS 2 AVERAGE DOM - % OF ASKING PRICE - AVERAGE SOLD PRICE - # OF CONTRACTS 1 | AVERAGE DOM 34 25 % OF ASKING PRICE 101% 106% AVERAGE SOLD PRICE \$456,800 \$351,938 # OF CONTRACTS 8 12 NEW LISTINGS 2 8  AVERAGE DOM 34 24 % OF ASKING PRICE 101% 108% AVERAGE SOLD PRICE \$456,800 \$396,167 # OF CONTRACTS 7 8 NEW LISTINGS 2 7  AVERAGE DOM - 28 % OF ASKING PRICE - 100% AVERAGE SOLD PRICE - \$219,250 # OF CONTRACTS 1 4 |

# Compass New Jersey Market Report

### Ridgefield Park

DECEMBER 2021

#### Monthly Inventory



#### Contracts By Price Range



#### Listings By Price Range



# COMPASS



Compass makes no representations or warranties, express or implied, with respect to future market conditions or prices of residential product at the time the subject property or any competitive property is complete and ready for occupancy or with respect to any report, study, finding, recommendation or other information provided by Compass herein. Moreover, no warranty, express or implied, is made or should be assumed regarding the accuracy, adequacy, completeness, legality, reliability, merchantability or fitness for a particular purpose of any information, in part or whole, contained herein. All material is presented with the understanding that Compass shall not be deemed to provide legal, accounting or other